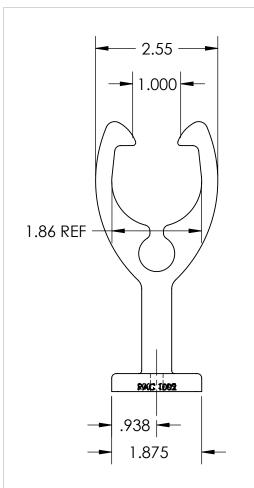

| REV | DESCRIPTION                          | DATE    | APPR |
|-----|--------------------------------------|---------|------|
| Α   | UPDATED MOUNTING HOLE FOR 1/4" SCREW | 5-17-12 |      |

## TITLE:

**FLEXMOUNT** 

PART NAME

**FLEXMOUNT** 

PART NUMBER
1002

SCALE: 1:2 SHEET 1 OF 1