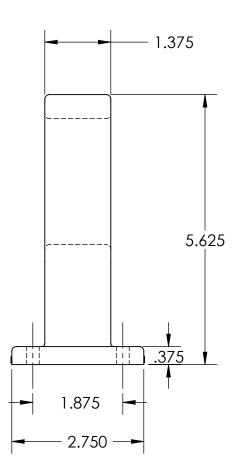

| REV | DESCRIPTION                          | DATE    | APPR |
|-----|--------------------------------------|---------|------|
| Α   | UPDATED MOUNTING HOLE FOR 1/4" SCREW | 5-17-12 |      |

## TITLE:

**FLEXMOUNT** 

PART NAME

**FLEXMOUNT** 

PART NUMBER
1002

SCALE: 1:2 SHEET 1 OF 1