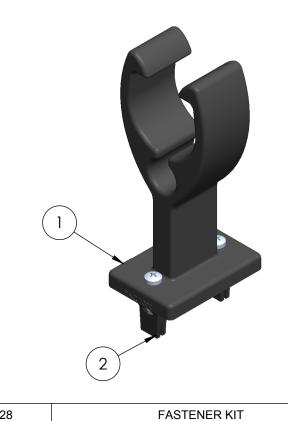

| REV | DESCRIPTION                          | DATE    | APPR |
|-----|--------------------------------------|---------|------|
| Α   | UPDATED MOUNTING HOLE FOR 1/4" SCREW | 5-17-12 |      |



## **NOTES:**

...

PERFORMANCE ADVANTAGE COMPANY



|       | 1                                                                                       |   | 1002 P        |     |    |        |      |
|-------|-----------------------------------------------------------------------------------------|---|---------------|-----|----|--------|------|
|       | ITEM NO.                                                                                |   | PAC P/N       |     |    |        |      |
|       | TOLERANCES UNLESS<br>OTHERWISE SPECIFIED                                                |   |               | NAM | ΛE | DATE   |      |
|       | .X=±.03<br>.XX=±.010<br>.XXX=±.005<br>.XXX=±0.0005<br>ANGLES ±0.5 °<br>FRACTIONAL ±1/64 |   | DRAWN BY      | JPG |    | 2/2/10 |      |
|       |