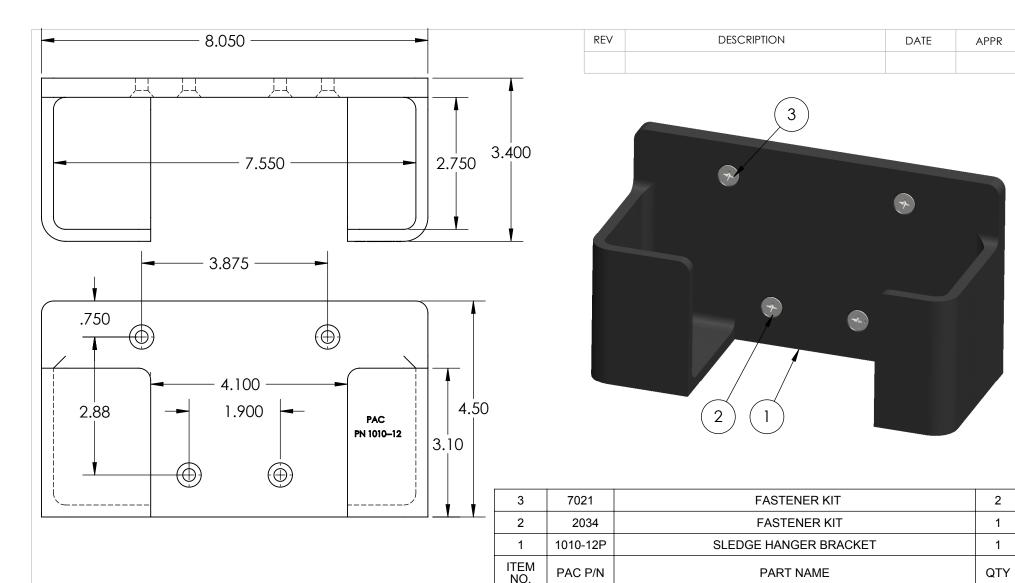

## **NOTES:**

FOR 10-12LB SLEDGES

|  | TOLERANCES UNLESS OTHERWISE SPECIFIED                                                   |   |          |               | NAME | DATE |  |          |
|--|-----------------------------------------------------------------------------------------|---|----------|---------------|------|------|--|----------|
|  | .X=±.03<br>.XX=±.010<br>.XXX=±.005<br>.XXX=±0.0005<br>ANGLES ±0.5 °<br>FRACTIONAL ±1/64 |   | DRAWN BY |               |      |      |  |          |
|  |                                                                                         |   | APPR. BY |               |      |      |  | 1        |
|  |                                                                                         |   | MFG      | MFG BY        |      |      |  | <b>'</b> |
|  | THIRD ANGLE PROJECTION                                                                  | _ | MFG      | . P/N         |      |      |  |          |
|  | <del>( ( ) ( )</del>                                                                    |   | ENG      | APPR.         |      |      |  |          |
|  | <b>9 1</b>                                                                              |   | MATERIAL |               |      |      |  |          |
|  |                                                                                         |   |          |               |      |      |  |          |
|  | Al                                                                                      |   | ALT. A   | ALT. MATERIAL |      |      |  |          |
|  | COLOR                                                                                   |   | FINISH   |               |      |      |  |          |
|  | COLOR                                                                                   |   |          |               |      |      |  | ۹        |

## TITLE:

10-12LB SLEDGE HANGER POCKET BRACKET

| PART NUMBER | REV   |        |
|-------------|-------|--------|
| 1010-12     |       |        |
| SCALE: 1:2  | SHEET | 1 OF 1 |