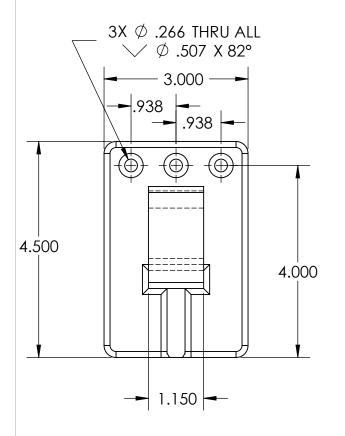

3

2

1

ITEM



## **NOTES:**

**Performance** ADVANTAGE COMPANY



|  | NO.                                                                  | PAC P/N |           |               |          |    |
|--|----------------------------------------------------------------------|---------|-----------|---------------|----------|----|
|  | TOLERANCES UNLESS<br>OTHERWISE SPECIFIED                             |         |           | NAME          | DATE     |    |
|  | .X=±.03<br>.XX=±.010<br>.XXX=±.005<br>.XXXX=±0.0005<br>ANGLES +0.5 ° |         | DRAWN BY  | JIM GONZALEZ  | 6/3/2010 |    |
|  |                                                                      |         | APPR. BY  |               |          |    |
|  | FRACTIONAL ±1/64                                                     |