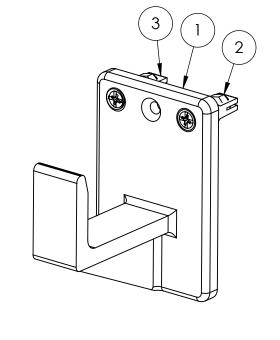

3

2

1

ITEM



## **NOTES:**

**Performance** ADVANTAGE COMPANY



|  | NO.                                                                  | PAC P/N |           |               |          |    |
|--|----------------------------------------------------------------------|---------|-----------|---------------|----------|----|
|  | TOLERANCES UNLESS<br>OTHERWISE SPECIFIED                             |         |           | NAME          | DATE     |    |
|  | .X=±.03<br>.XX=±.010<br>.XXX=±.005<br>.XXXX=±0.0005<br>ANGLES +0.5 ° |         | DRAWN BY  | JIM GONZALEZ  | 6/3/2010 |    |
|  |                                                                      |         | APPR. BY  |               |          |    |
|  | FRACTIONAL ±1/64                                                     |         | MFG BY