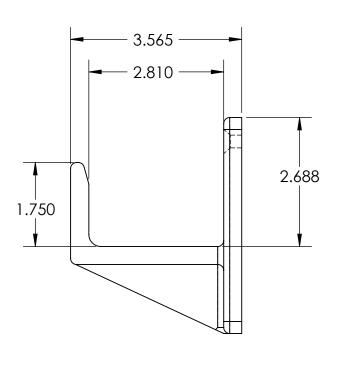

## TITLE:

**UNIVERSAL HANGER** 

**FASTENER KIT** 

**FASTENER KIT** 

UNIVERSAL HANGER

PART NAME

PART NUMBER REV 1019P **SCALE: 1:2** SHEET 1 OF 2