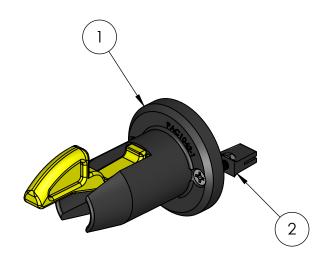

| REV | DESCRIPTION | DATE | APPR |
|-----|-------------|------|------|
|     |             |      |      |

| 2           | 7046    | FASTENER PACK      | 1   |
|-------------|---------|--------------------|-----|
| 1           | 1042-1P | ADAPTER LOK 1-1/2" | 1   |
| ITEM<br>NO. | PAC P/N | PART NAME          | QTY |

TITLE:

ADAPTER LOK 1-1/2"

PART NUMBER 1042-1

SCALE: 1:2 SHEET 1 OF 2