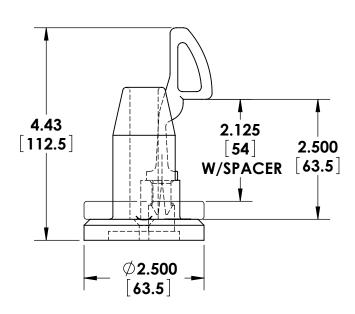

| REV | DESCRIPTION | DATE | APPR |
|-----|-------------|------|------|
|     |             |      |      |



| 2           | 7046    | FASTENER PACK      | 1   |
|-------------|---------|--------------------|-----|
| 1           | 1042-1P | ADAPTER LOK 1-1/2" | 1   |
| ITEM<br>NO. | PAC P/N | PART NAME          | QTY |

## **NOTES:**





| l                 | NO.                       |          | 17101         | / · · ·      |           |         |
|-------------------|---------------------------|----------|---------------|--------------|-----------|---------|
|                   | TOLERANCI                 |          |               | NAME         | DATE      | TI<br>P |
| .X)<br>.X)<br>.X) | .X=±.03<br>.XX=±.010      | XX=±.010 | DRAWN BY      | JIM GONZALEZ | 3/18/2010 | R<br>P  |