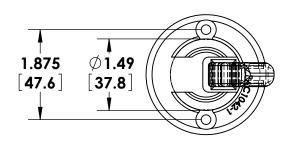

| REV | DESCRIPTION | DATE | APPR |
|-----|-------------|------|------|
|     |             |      |      |



| 2           | 7046    | FASTENER PACK      | 1   |
|-------------|---------|--------------------|-----|
| 1           | 1042-1P | ADAPTER LOK 1-1/2" | 1   |
| ITEM<br>NO. | PAC P/N | PART NAME          | QTY |

## **NOTES:**





| l                 | NO.                       |          | 17101         | / · · ·      |           |         |
|-------------------|---------------------------|----------|---------------|--------------|-----------|---------|
|                   | TOLERANCI                 |          |               | NAME         | DATE      | TI<br>P |
| .X)<br>.X)<br>.X) | .X=±.03<br>.XX=±.010      | XX=±.010 | DRAWN BY      | JIM GONZALEZ | 3/18/2010 | R<br>P