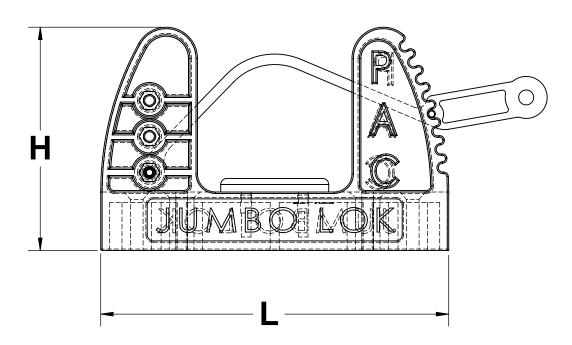

**GRIP RANGE:** 3/8" - 3-1/4"

## JUMBO LOK VERSIONS: NOTES:

P/N 1070 - YELLOW STRAP, P/N 1070B - BLACK STRAP, P/N 1070-OR - ORANGE STRAP,

| Performance<br>Advantage |  |
|--------------------------|--|
| COMPANY                  |  |
| PAC                      |  |