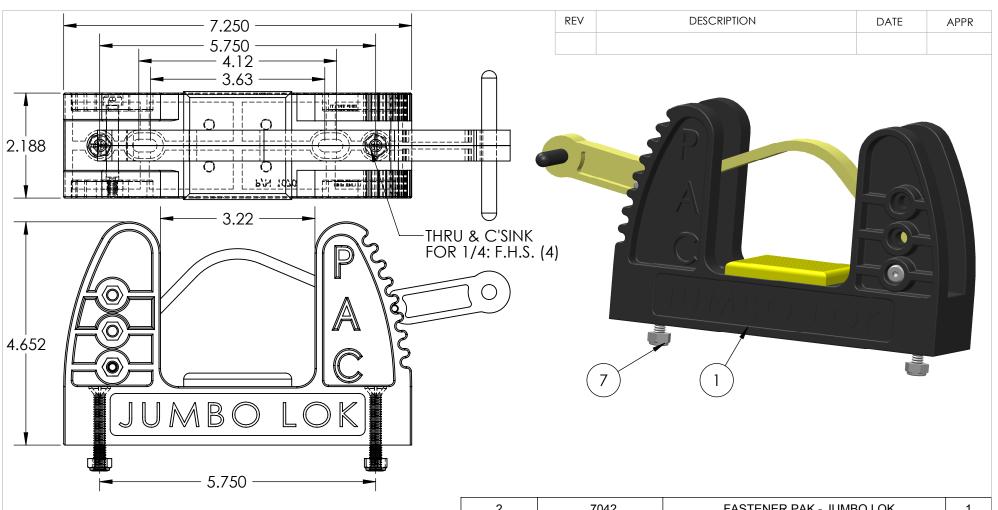

**GRIP RANGE:** 3/8" - 3-1/4"

## JUMBO LOK VERSIONS: NOTES:

P/N 1070 - YELLOW STRAP, P/N 1070B - BLACK STRAP, P/N 1070-OR - ORANGE STRAP,

| Performance<br>Advantage |  |
|--------------------------|--|
| COMPANY                  |  |
| PAC                      |  |

| 2        | 7042    | FASTENER PAK - JUMBO LOK | 1   |  |
|----------|---------|--------------------------|-----|--|
| 1        | 1070P   | JUMBO LOK PART           | 1   |  |
| ITEM NO. | PAC P/N | PART NAME                | QTY |  |