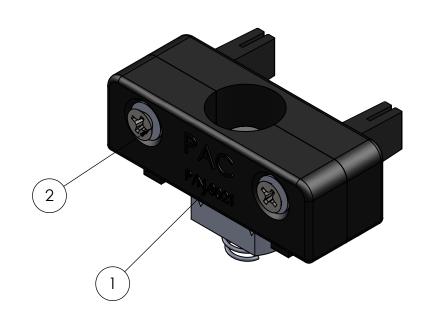

1

1

QTY

TITLE:

SHELF BRACKET

FASTENER KIT SHELF BRACKET

SHELF BRACKET

PART NAME

PART NUMBER 3021

SCALE: 1:1 SHEET 1 OF 1