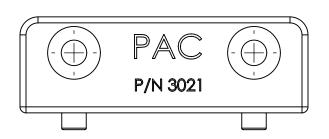

1

1

QTY

TITLE:

SHELF BRACKET

FASTENER KIT SHELF BRACKET

SHELF BRACKET

PART NAME

PART NUMBER 3021

SCALE: 1:1 SHEET 1 OF 1