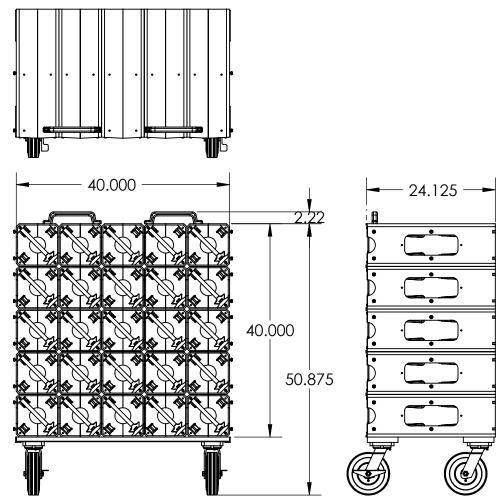

.XXXX = :.0005

ANGLES ± 0.5 \*
FRACTIONAL ±1/64 THE INFORMATION CONTAINED IN THIS DRAWING IS THE SOLE NAME DATE PROPERTY OF PERFORMANCE ADVANTAGE CO. ANY DRAWN BY REPRODUCTION IN PART OR AS A WHOLE WITHOUT THE WRITTEN PERMISSION OF PERFORMANCE ADVANTAGE CO. IS PROHIBITED. APPR. BY TITLE: MFG BY Company THIRD ANGLE CYLINDER MATE MOBILE MFG. P/N (25 PACK) ENG APPR. MATERIAL PART NUMBER REV ALT. MATERIAL CM6000-25 **FINISH** COLOR **SCALE: 1:18** SHEET 1 OF 1