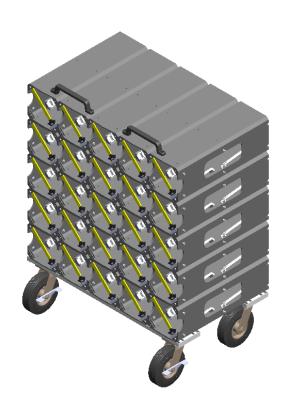

.XXXX = :.0005

ANGLES ± 0.5 \*
FRACTIONAL ±1/64 THE INFORMATION CONTAINED IN THIS DRAWING IS THE SOLE NAME DATE PROPERTY OF PERFORMANCE ADVANTAGE CO. ANY DRAWN BY REPRODUCTION IN PART OR AS A WHOLE WITHOUT THE WRITTEN PERMISSION OF PERFORMANCE ADVANTAGE CO. IS PROHIBITED. APPR. BY TITLE: MFG BY Company THIRD ANGLE CYLINDER MATE MOBILE MFG. P/N (25 PACK) ENG APPR. MATERIAL PART NUMBER REV ALT. MATERIAL CM6000-25 **FINISH** COLOR **SCALE: 1:18** SHEET 1 OF 1