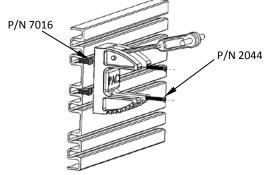

| PAC TRA | QTY      |                                        |   |
|---------|----------|----------------------------------------|---|
|         | P/N 2044 | #10-24 x 1-1/4 S.S.<br>Flat Head Screw | 2 |
|         | P/N 7016 | TRAC LOK INSERT                        | 2 |

FIGURE 2
(PAC TRAC Mounting)