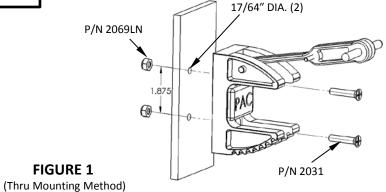

| STA<br>PAC | QTY        |                                       |   |
|------------|------------|---------------------------------------|---|
|            | P/N 2031   | ¼-20 x 1 S.S.<br>S.S. Flat Head Screw | 6 |
|            | P/N 2069LN | ¼-20<br>Nylon Locking Nut             | 6 |