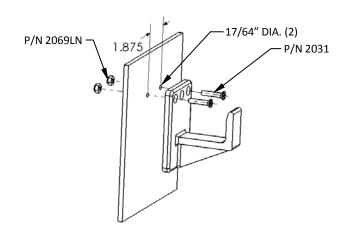

| STA<br>PAC | QTY        |                                       |   |
|------------|------------|---------------------------------------|---|
|            | P/N 2031   | ¼-20 x 1 S.S.<br>S.S. Flat Head Screw | 6 |
|            | P/N 2069LN | ¼-20<br>Nylon Locking Nut             | 6 |