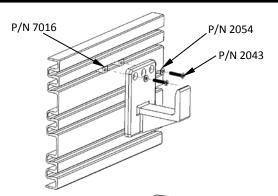

| PAC TRA | QTY      |                                    |   |
|---------|----------|------------------------------------|---|
|         | P/N 2043 | #10-24 x 1 S.S.<br>Flat Head Screw | 4 |
| 0       | P/N 2054 | #10 S.S. Washer                    | 4 |
|         | P/N 7016 | TRAC LOK INSERT                    | 4 |

FIGURE 2
(PAC TRAC Mounting)