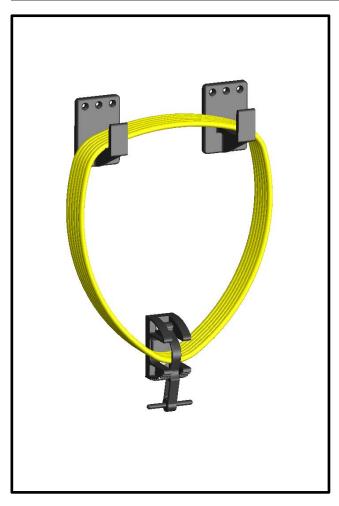

| P/N 2031   | ¼-20 x 1 S.S.<br>S.S. Flat Head Screw | 6 |
|            | P/N 2069LN | ¼-20<br>Nylon Locking Nut             | 6 |





## UNIVERSAL HANGER KIT P/N K5019 INSTALLATION INSTRUCTIONS

For additional assistance call 888-514-0083 between 8AM-5PM EST or email: info@pactoolmounts.com

## **CAUTION**

To avoid the risk of personal injury, property damage or product damage, please use the included fasteners for mounting.

- \* The bracket must be securely mounted to a stable surface and material.
- \* When mounting bracket to PAC TRAC aluminum products P/N 7000, P/N 7020, P/N 7040, P/N 7050 with the included Trac Lok inserts P/N 7016, torque the screws to a maximum 15 in-lbs.
- \* PAC recommends regular and frequent inspections to be certain of proper operation and installation.



| PAC TRA | QTY      |                                    |   |
|---------|----------|------------------------------------|---|
|         | P/N 2043 | #10-24 x 1 S.S.<br>Flat Head Screw | 4 |
| 0       | P/N 2054 | #10 S.S. Washer                    | 4 |
|         | P/N 7016 | TRAC LOK INSERT                    | 4 |

| PAC TRA | QTY      |                                        |   |
|---------|----------|----------------------------------------|---|
|         | P/N 2044 | #10-24 x 1-1/4 S.S.<br>Flat Head Screw | 2 |
|         | P/N 7016 | TRAC LOK INSERT                        | 2 |





FIGURE 2
(PAC TRAC Mounting)