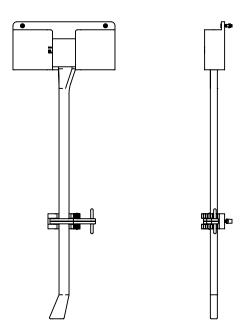

| REV | DESCRIPTION | DATE | APPR |
|-----|-------------|------|------|
|     |             |      |      |

| 5        | 7021    | FASTENER KIT          | 1   |
|----------|---------|-----------------------|-----|
| 4        | 7023    | PAC TRAC FASTENER KIT | 1   |
| 3        | 2034    | FASTENER KIT          | 1   |
| 2        | 1004BP  | HANDLELOK ASSEMBLY    | 1   |
| 1        | 1012P   | PICK AXE HANGER       | 1   |
| ITEM NO. | PAC P/N | PART NAME             | QTY |

## **NOTES:**

P/N K5012 BLACK STRAP P/N K5012-OR ORANGE STRAP P/N K5012-Y YELLOW STRAP

## TITLE:

PICKHEAD AXE MOUNTING KIT BLACK STRAP

| PART NUMBER |       | REV    |
|-------------|-------|--------|
| K5012       |       |        |
| SCALE: 1:12 | SHEET | 1 OF 1 |