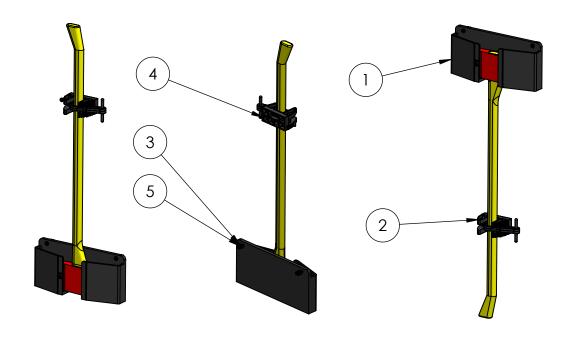

| REV | DESCRIPTION | DATE | APPR |
|-----|-------------|------|------|
|     |             |      |      |

| 5        | 7021    | FASTENER KIT          | 1   |
|----------|---------|-----------------------|-----|
| 4        | 7023    | PAC TRAC FASTENER KIT | 1   |
| 3        | 2034    | FASTENER KIT          | 1   |
| 2        | 1004BP  | HANDLELOK ASSEMBLY    | 1   |
| 1        | 1012P   | PICK AXE HANGER       | 1   |
| ITEM NO. | PAC P/N | PART NAME             | QTY |