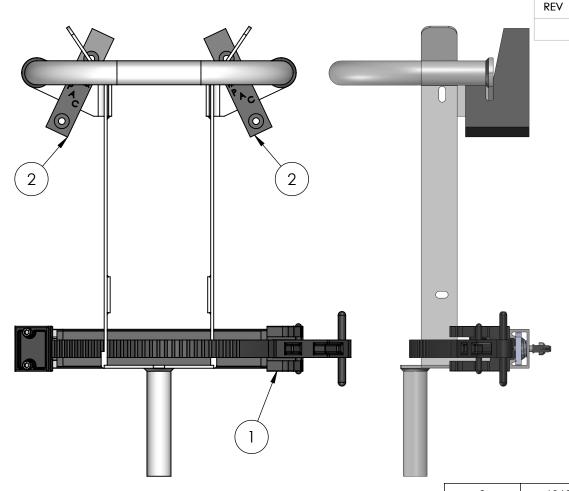

 2
 1013X
 FRAME SADDLE (ELEVATED)
 BLACK
 1 PR

 1
 K5006
 ADJUSTAMOUNT KIT
 1

 ITEM NO.
 PAC P/N
 PART NAME
 COLOR
 QTY

**DESCRIPTION** 