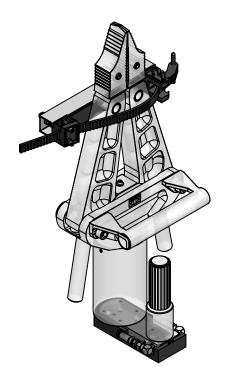

TITLE:

AMKUS MOUNT KIT SPREADERS

PART NUMBER K 5024

SCALE: 1:8 SHEET 1 OF 1

REV