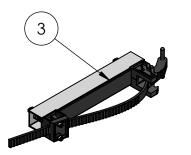

| 4        | 7026    | FASTENER KIT - AMKUS CUTTER |       | 1   |
|----------|---------|-----------------------------|-------|-----|
| 3        | K5006-1 | ADJUSTAMOUNT KIT            |       | 1   |
| 2        | 2033    | FASTENER KIT                |       | 1   |
| 1        | 4097    | AMKUS BASE                  | BLACK | 1   |
| ITEM NO. | PAC P/N | PART NAME                   | COLOR | QTY |