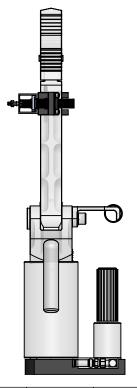

TITLE:

AMKUS MOUNT KIT SPREADERS

PART NUMBER K 5024

SCALE: 1:8 SHEET 1 OF 1

REV