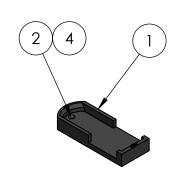

| 4        | 7026    | FASTENER KIT - AMKUS CUTTER |       | 1   |
|----------|---------|-----------------------------|-------|-----|
| 3        | K5006-1 | ADJUSTAMOUNT KIT            |       | 1   |
| 2        | 2033    | FASTENER KIT                |       | 1   |
| 1        | 4097    | AMKUS BASE                  | BLACK | 1   |
| ITEM NO. | PAC P/N | PART NAME                   | COLOR | QTY |