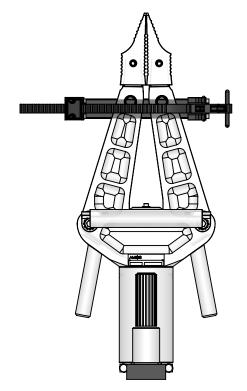

| 4        | 7026    | FASTENER KIT - AMKUS CUTTER |       | 1   |
|----------|---------|-----------------------------|-------|-----|
| 3        | K5006-1 | ADJUSTAMOUNT KIT            |       | 1   |
| 2        | 2033    | FASTENER KIT                |       | 1   |
| 1        | 4097    | AMKUS BASE                  | BLACK | 1   |
| ITEM NO. | PAC P/N | PART NAME                   | COLOR | QTY |

TITLE:

AMKUS MOUNT KIT SPREADERS

PART NUMBER K 5024

SCALE: 1:8 SHEET 1 OF 1

REV