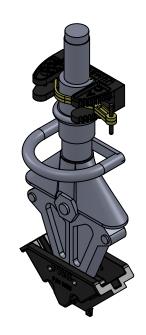

TITLE:

HD RESCUE TOOL MTG. KIT JUMBO LOK YELLOW STRAP

PART NUMBER
K5035JL

SCALE: 1:8 SHEET 1 OF 1