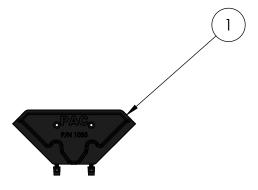

## **NOTES:**

ALSO AVAIL:

BLACK STRAP **P/N K5035JL-B** ORANGE STRAP **P/N K5035JL-OR**  Performance Advantage Company

|  | 2           | 1070 JUMBO LOK |                  | 1    |
|--|-------------|----------------|------------------|------|
|  | 1           | 1035           | HD RESCUE POCKET | 1    |
|  | ITEM<br>NO. | PAC P/N        | PART NAME        | QTY. |