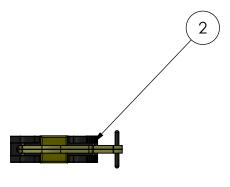

## **NOTES:**

ALSO AVAIL:

BLACK STRAP **P/N K5035JL-B** ORANGE STRAP **P/N K5035JL-OR**  Performance Advantage Company

|  | 2           | 1070 JUMBO LOK |                  | 1    |
|--|-------------|----------------|------------------|------|
|  | 1           | 1035           | HD RESCUE POCKET | 1    |
|  | ITEM<br>NO. | PAC P/N        | PART NAME        | QTY. |