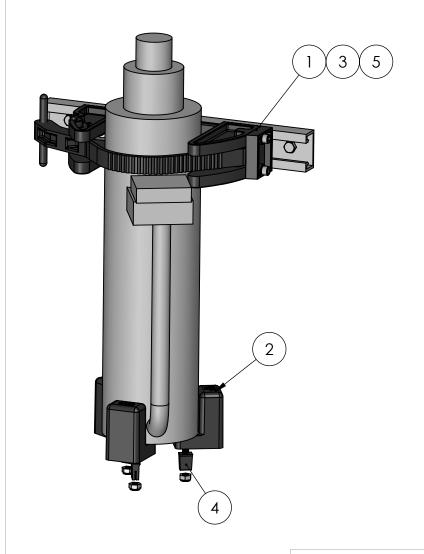

| REV | DESCRIPTION | DATE | APPR |
|-----|-------------|------|------|
|     |             |      |      |

| 5                          | 7029             | FASTERNER KIT-ADJUSTAMOUNT PT          | 1                                                                                                                   |
|----------------------------|------------------|----------------------------------------|---------------------------------------------------------------------------------------------------------------------|
| 4                          | 7051             | FASTENER PAK UNIVERSAL MOUNT           | 3                                                                                                                   |
| 3                          | 2030             | 3/16 LONG ARM HEX KEY                  | 1                                                                                                                   |
| 2                          | 1007P            | UNIVERSAL MOUNT                        | 3                                                                                                                   |
| 1 K5050 SUPER ADJUSTAMOUNT |                  | SUPER ADJUSTAMOUNT                     | 1                                                                                                                   |
| ITEM NO.                   | PAC P/N          | PART NAME                              | QTY                                                                                                                 |
|                            | 4<br>3<br>2<br>1 | 4 7051<br>3 2030<br>2 1007P<br>1 K5050 | 4 7051 FASTENER PAK UNIVERSAL MOUNT 3 2030 3/16 LONG ARM HEX KEY 2 1007P UNIVERSAL MOUNT 1 K5050 SUPER ADJUSTAMOUNT |

PHOENIX RAM MTG. KIT

PART NUMBER
K5050-2PH

SCALE: 1:8 SHEET 1 OF 1