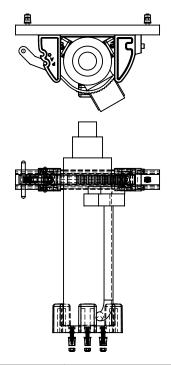

| REV | DESCRIPTION | DATE | APPR |
|-----|-------------|------|------|
|     |             |      |      |

| 5                          | 7029             | FASTERNER KIT-ADJUSTAMOUNT PT          | 1                                                                                                                   |
|----------------------------|------------------|----------------------------------------|---------------------------------------------------------------------------------------------------------------------|
| 4                          | 7051             | FASTENER PAK UNIVERSAL MOUNT           | 3                                                                                                                   |
| 3                          | 2030             | 3/16 LONG ARM HEX KEY                  | 1                                                                                                                   |
| 2                          | 1007P            | UNIVERSAL MOUNT                        | 3                                                                                                                   |
| 1 K5050 SUPER ADJUSTAMOUNT |                  | SUPER ADJUSTAMOUNT                     | 1                                                                                                                   |
| ITEM NO.                   | PAC P/N          | PART NAME                              | QTY                                                                                                                 |
|                            | 4<br>3<br>2<br>1 | 4 7051<br>3 2030<br>2 1007P<br>1 K5050 | 4 7051 FASTENER PAK UNIVERSAL MOUNT 3 2030 3/16 LONG ARM HEX KEY 2 1007P UNIVERSAL MOUNT 1 K5050 SUPER ADJUSTAMOUNT |

PHOENIX RAM MTG. KIT

PART NUMBER
K5050-2PH

SCALE: 1:8 SHEET 1 OF 1