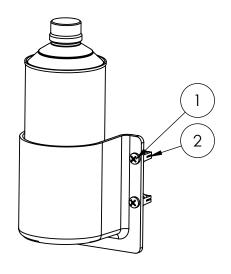

REV DESCRIPTION DATE APPR

STD. MOUNTING

PAC TRAC MOUNTING

| 5          | 1044-2P | 3-1/2" DIA. CYLINDER POCKET | 1    |
|------------|---------|-----------------------------|------|
| 4          | 2069LN  | 1/4-20 NYLON LOCK NUT       | 4    |
| 3          | 2098    | 14-20 X 34 PHIL PANHEAD     | 4    |
| 2          | 7016    | TRAC LOK INSERT             | 4    |
| 1          | 2049    | #10-24 X 3/4 PAN HEAD SCREW | 4    |
| ITEM<br>NO | PAC P/N | PART NAME                   | QTY. |