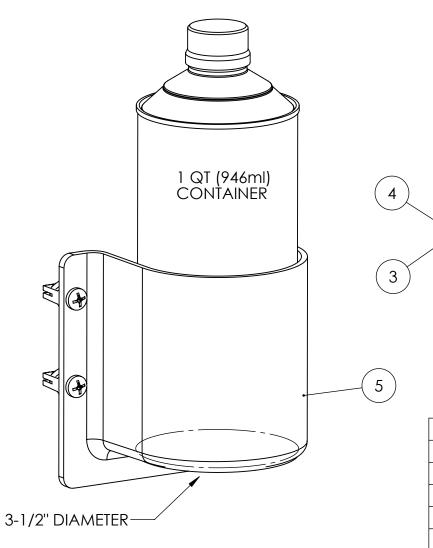

REV DESCRIPTION DATE APPR

STD. MOUNTING

PAC TRAC MOUNTING

| 5          | 1044-2P | 3-1/2" DIA. CYLINDER POCKET | 1    |
|------------|---------|-----------------------------|------|
| 4          | 2069LN  | 1/4-20 NYLON LOCK NUT       | 4    |
| 3          | 2098    | 14-20 X 34 PHIL PANHEAD     | 4    |
| 2          | 7016    | TRAC LOK INSERT             | 4    |
| 1          | 2049    | #10-24 X 3/4 PAN HEAD SCREW | 4    |
| ITEM<br>NO | PAC P/N | PART NAME                   | QTY. |

## **NOTES:**

MAX DIAMETER: 3-1/2"

\_\_\_\_\_ LB (KG)CAPACITY

PAC TRAC COMPATIBLE

CHEMICAL RESISTANT MATERIAL

FLAME RETARDANT

Performance Advantage Company

|  | NO.                                                              |       |               |      |      |  |  |  |
|--|------------------------------------------------------------------|-------|---------------|------|------|--|--|--|
|  | TOLERANCES UNLESS<br>OTHERWISE SPECIFIED<br>.X=±.03<br>.XX=±.010 |       |               | NAME | DATE |  |  |  |
|  |                                                                  |       | DRAWN BY      |      |      |  |  |  |
|  | .XXX=±.00<br>.XXXX=±0<br>ANGLES                                  | .0005 | APPR. BY      |      |      |  |  |  |
|  | FRACTION                                                         |       | MFG BY        |      |      |  |  |  |
|  | THIRD ANGLE PROJECTION                                           |       | MFG. P/N      |      |      |  |  |  |
|  | H( <del>+</del> )+                                               |       | ENG APPR.     |      |      |  |  |  |
|  | <b>9</b> —                                                       |       | MATERIAL      |      |      |  |  |  |
|  |                                                                  |       |               |      |      |  |  |  |
|  |                                                                  |       | ALT. MATERIAL |      |      |  |  |  |
|  | COLOR                                                            |       | FINISH        |      |      |  |  |  |
|  |                                                                  |       |               |      |      |  |  |  |

TITLE:

3-1/2" CYLINDER POCKET ASSEMBLY MEDIUM

PART NUMBER

1044-2

**SCALE: 1:4** 

SHEET 1 OF 1

REV