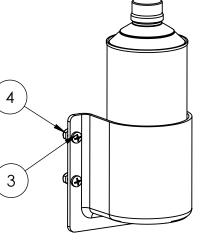

REV DESCRIPTION DATE APPR

STD. MOUNTING

PAC TRAC MOUNTING

| 5          | 1044-2P | 3-1/2" DIA. CYLINDER POCKET | 1    |
|------------|---------|-----------------------------|------|
| 4          | 2069LN  | 1/4-20 NYLON LOCK NUT       | 4    |
| 3          | 2098    | 14-20 X 34 PHIL PANHEAD     | 4    |
| 2          | 7016    | TRAC LOK INSERT             | 4    |
| 1          | 2049    | #10-24 X 3/4 PAN HEAD SCREW | 4    |
| ITEM<br>NO | PAC P/N | PART NAME                   | QTY. |